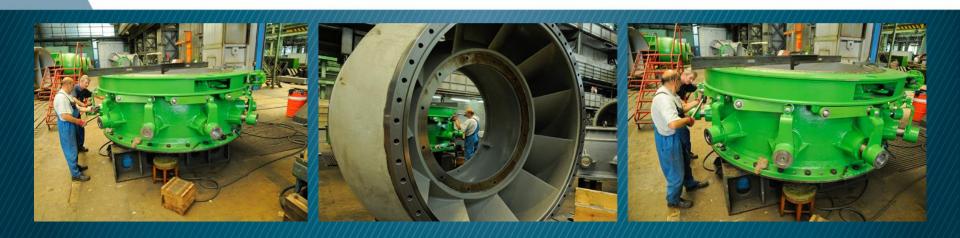

### In 2012 GANZ-EEM resumed the fabrication of NPP pumps

Axial and mix-flow one-stage semi submercible pumps equipped with control system hydro characteristic

#### Technical parameters Discharge, m3/h: 2000 - 150000

Head, m: 4 – 30 Capacity, kW: 50 - 12500

#### References

Rostov NPP, units 3 and 4 Belorussia NPP, unit 1 Novovoronezh NPP-2, units 1 and 2