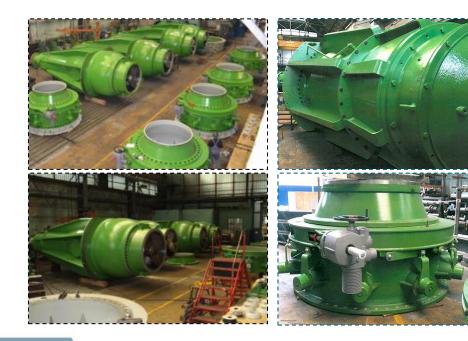

### In 2012 GANZ-EEM resumed the fabrication of NPP pumps

Axial and mix-flow one-stage semi submercible pumps equipped with control system hydro characteristic

#### Technical parameters Discharge, m3/h: 2000 - 150000

Head, m: 4 – 30 Capacity, kW: 50 - 12500

#### References

Rostov NPP, units 3 and 4 Belorussia NPP, unit 1 Novovoronezh NPP-2, units 1 and 2