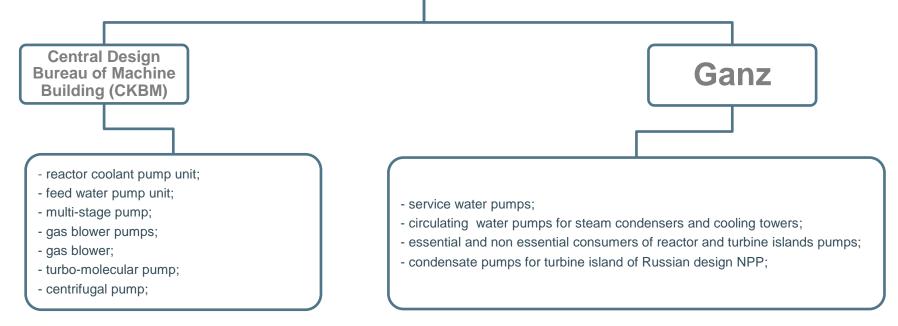

Location: Budapest, Hungary.

Established in 1844

Became a company of ROSATOM in 2008 (as subsidiary of Central Design Bureau of Machine Building (CKBM), Atomenergomash)

### Range of pumps manufactured by Rosatom Mechanical Engineering division

Integration of Ganz in the structure of Mechanical Engineering division of Rosatom allowed to complete the product range of pump equipment and meet the demand of Nuclear Industry projects